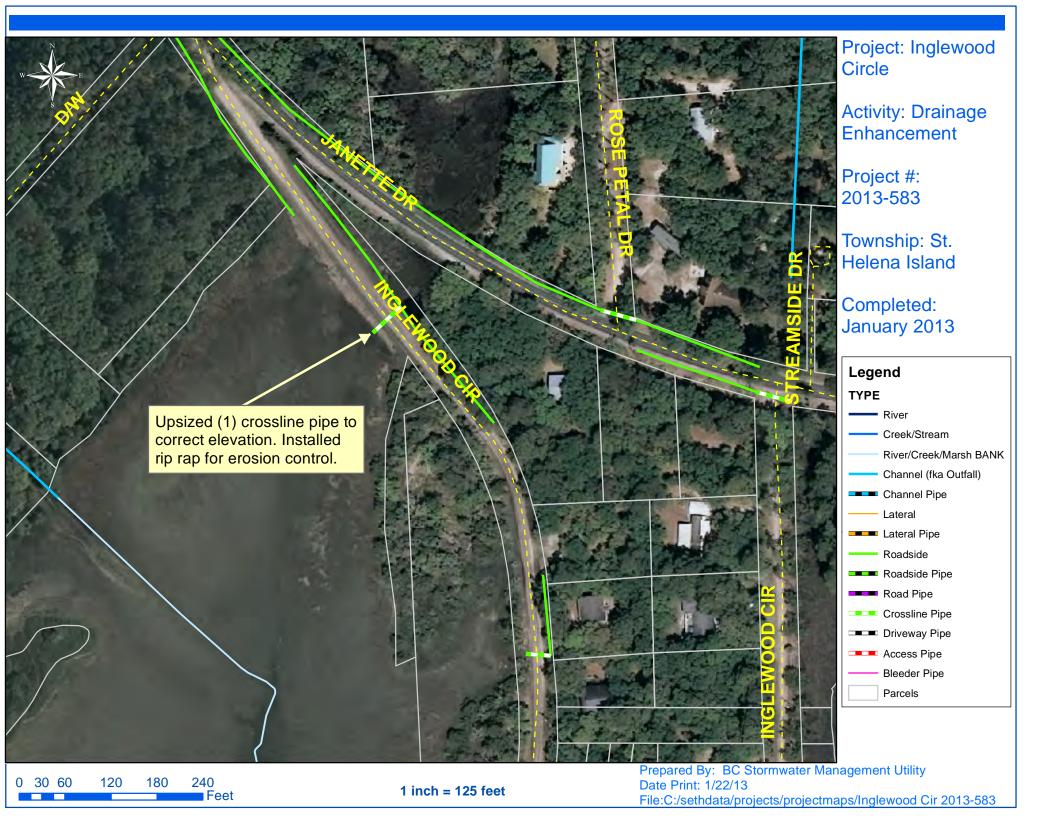

## **Beaufort County Public Works** Stormwater Infrastructure

Project Summary

**Project Summary:** Inglewood Circle Activity: Drainage Enhancement

## **Narrative Description of Project:**

Upsized (1) crossline pipe to correct elevation. Installed rip rap for erosion control.

| 2013-583 / Inglewood Circle       | Labor | Labor      | Equipment | Material | Contractor | Indirect   |                   |
|-----------------------------------|-------|------------|-----------|----------|------------|------------|-------------------|
|                                   | Hours | Cost       | Cost      | Cost     | Cost       | Labor      | <b>Total Cost</b> |
| AUDIT / Audit Project             | 0.5   | \$10.45    | \$0.00    | \$0.00   | \$0.00     | \$6.62     | \$17.06           |
| CPRPL / Crossline Pipe - Replaced | 50.0  | \$1,123.60 | \$159.20  | \$498.07 | \$0.00     | \$713.60   | \$2,494.47        |
| HAUL / Hauling                    | 16.0  | \$349.60   | \$171.20  | \$464.94 | \$0.00     | \$208.62   | \$1,194.36        |
| ONJV / Onsite Job Visit           | 2.0   | \$80.46    | \$8.04    | \$8.76   | \$0.00     | \$67.92    | \$165.18          |
| PI / Project Inspection           | 3.0   | \$86.13    | \$12.06   | \$8.76   | \$0.00     | \$65.37    | \$172.32          |
| PRRECON / Project Reconnaissance  | 3.0   | \$86.13    | \$12.06   | \$8.76   | \$0.00     | \$65.37    | \$172.32          |
| UTLOC / Utility locates           | 1.0   | \$20.89    | \$0.00    | \$0.00   | \$0.00     | \$13.23    | \$34.12           |
| 2013-583 / Inglewood Circle       | 75.5  | \$1,757.26 | \$362.56  | \$989.29 | \$0.00     | \$1,140.73 | \$4,249.83        |
| Sub Total                         |       |            |           |          |            |            |                   |
|                                   |       |            |           |          |            |            |                   |