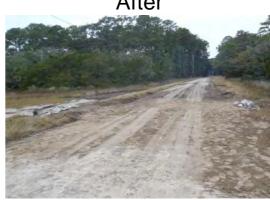

249.83        |
| Sub Total                         |       |            |           |          |            |            |                   |
|                                   |       |            |           |          |            |            |                   |

| Grand Total 75.5 \$1,757.26 \$362.56 \$989.29 \$0.00 \$1,140.73 | Grand Total | <b>75.5</b> |  | \$362.56 | <b>\$989.29</b> | \$0.00 | \$1,140.73 | \$4,249.83 |
|-----------------------------------------------------------------|-------------|-------------|--|----------|-----------------|--------|------------|------------|
|-----------------------------------------------------------------|-------------|-------------|--|----------|-----------------|--------|------------|------------|

## Before







Completion: Jan-13