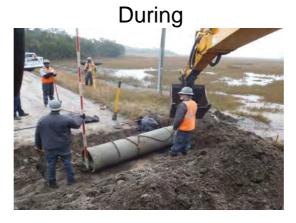

## **Narrative Description of Project:**

Upsized (1) crossline pipe to correct elevation. Installed rip rap for erosion control.

| 2013-583 / Inglewood Circle       | Labor | Labor      | Equipment | Material | Contractor | Indirect   |                   |
|-----------------------------------|-------|------------|-----------|----------|------------|------------|-------------------|
|                                   | Hours | Cost       | Cost      | Cost     | Cost       | Labor      | <b>Total Cost</b> |
| AUDIT / Audit Project             | 0.5   | \$10.45    | \$0.00    | \$0.00   | \$0.00     | \$6.62     | \$17.06           |
| CPRPL / Crossline Pipe - Replaced | 50.0  | \$1,123.60 | \$159.20  | \$498.07 | \$0.00     | \$713.60   | \$2,494.47        |
| HAUL / Hauling                    | 16.0  | \$349.60   | \$171.20  | \$464.94 | \$0.00     | \$208.62   | \$1,194.36        |
| ONJV / Onsite Job Visit           | 2.0   | \$80.46    | \$8.04    | \$8.76   | \$0.00     | \$67.92    | \$165.18          |
| PI / Project Inspection           | 3.0   | \$86.13    | \$12.06   | \$8.76   | \$0.00     | \$65.37    | \$172.32          |
| PRRECON / Project Reconnaissance  | 3.0   | \$86.13    | \$12.06   | \$8.76   | \$0.00     | \$65.37    | \$172.32          |
| UTLOC / Utility locates           | 1.0   | \$20.89    | \$0.00    | \$0.00   | \$0.00     | \$13.23    | \$34.12           |
| 2013-583 / Inglewood Circle       | 75.5  | \$1,757.26 | \$362.56  | \$989.29 | \$0.00     | \$1,140.73 | \$4,249.83        |
| Sub Total                         |       |            |           |          |            |            |                   |
|                                   |       |            |           |          |            |            |                   |